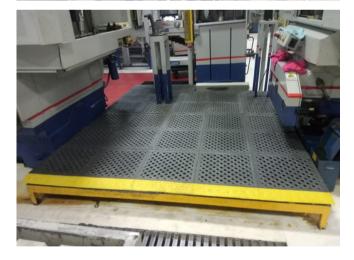

### **ERGONOMIC SAFETY FLOORING FOR WELDING STATIONS**

- Class 1 Flame Resistant matting, easily withstanding weld sparks and hot metals
- Patented ergonomic support system for allday energy return to the body
- Elimination of repetitive strain injuries from standing all day
- Patented leg structure allows for cord management under the matting
- Won't curl or tear, eliminating trip hazards
- Available in closed and open patterns for drainage where needed
- Our Gritted Anti-Slip product line is perfect for areas with slip-hazards

# MAKE IT EASY WITH THE WORKSTATION MAT

- Three convenient sizes for a variety of working conditions
- Includes all safety edging
- Includes install instructions
- Easily adaptable when customizing your station down the road