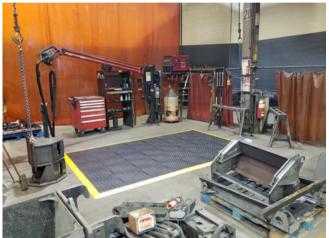

### **ERGONOMIC SAFETY FLOORING FOR WELDING STATIONS**

- Class 1 Flame Resistant matting, easily withstanding weld sparks and hot metals
- Patented ergonomic support system for allday energy return to the body
- Elimination of repetitive strain injuries from standing all day
- Patented leg structure allows for cord management under the matting
- Won't curl or tear, eliminating trip hazards
- Available in closed and open patterns for drainage where needed
- Our Gritted Anti-Slip product line is perfect for areas with slip-hazards

# MAKE IT EASY WITH THE WORKSTATION MAT

- Three convenient sizes for a variety of working conditions
- Includes all safety edging
- Includes install instructions
- Easily adaptable when customizing your station down the road