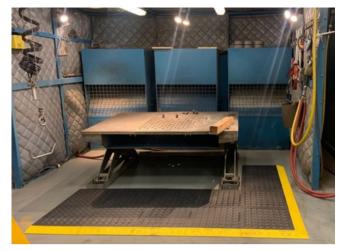

### **ERGONOMIC SAFETY FLOORING FOR WELDING STATIONS**

- Class 1 Flame Resistant matting, easily withstanding weld sparks and hot metals
- Patented ergonomic support system for allday energy return to the body
- Elimination of repetitive strain injuries from standing all day
- Patented leg structure allows for cord management under the matting
- Won't curl or tear, eliminating trip hazards
- Available in closed and open patterns for drainage where needed
- Our Gritted Anti-Slip product line is perfect for areas with slip-hazards

# MAKE IT EASY WITH THE WORKSTATION MAT

- Three convenient sizes for a variety of working conditions
- Includes all safety edging
- Includes install instructions
- Easily adaptable when customizing your station down the road