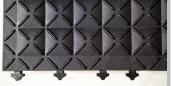

### **ANTI-FATIGUE DRAINAGE TILE - A2-B**

Holes for drainage effectively channel non-oil based liquid off the surface

Zone 1 | A2BZ1 Zone 2 | A2BZ2 Zone 3 | A2BZ3