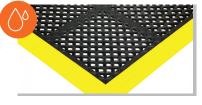

### **ANTI-FATIGUE DRAINAGE TILE - A2-B**

Holes for drainage effectively channel non-oil based liquid off the surface

Zone 1 | A2BZ1 Zone 2 | A2BZ2 Zone 3 | A2BZ3