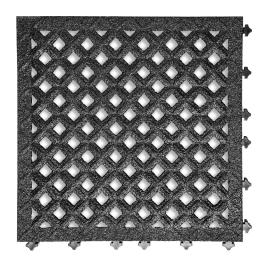

### **ANTI-FATIGUE DRAINAGE TILE - A2-B**

Holes for drainage effectively channel non-oil based liquid off the surface

Zone 1 | A2BZ1 Zone 2 | A2BZ2 Zone 3 | A2BZ3

#### ANTIMICROBIAL DRAINAGE TILE - AM2-B

Formulated with an antimicrobial additive to resist the growth of mold and mildew

Zone 1 | AM2BZ1 Zone 2 | AM2BZ2 Zone 3 | AM2BZ3

## ANTI-SLIP DRAINAGE TILE - AG2-B

Most aggressive anti-slip surface on the market with drainage for oils and coolants Zone 1 | AG2BZ1 Zone 2 | AG2BZ2 Zone 3 | AG2BZ3