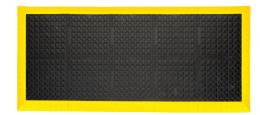

#### Available with 3 or 4 sides of yellow safety edging

Zone 1

1m x 1m

IN THE BOX:

4 Tiles I Yellow Safety Edging

Zone 2

1.5m x 1m
IN THE BOX:
6 Tiles I Yellow Safety Edging

Zone 3
2.5m x 1m
IN THE BOX:
10 Tiles I Yellow Safety Edging

**ANTI-FATIGUE TILE - A1-B** 

Our bestselling anti-fatigue tile made with Compression Flex Technology™

Zone 1 | A1BZ1 Zone 2 | A1BZ2 Zone 3 | A1BZ3