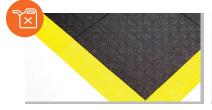

## **HEALTH BENEFITS:**

Designed specifically for the human body to deliver the best anti-fatigue support available.

- Even weight distribution reduces joint stress
- Textured domes increase blood-flow and limit fatigue

### **IMPROVEMENTS:**

Significantly decrease the chance of slips, trips, and falls.

- Mat structure provides clearance for cords and hoses
- Bevelled edges won't curl and allow for safe traffic
- · Fire and spark resistant
- ESD mats dissipate static electricity

#### Available with 3 or 4 sides of yellow safety edging

Zone 1

1m x 1m

IN THE BOX:

4 Tiles I Yellow Safety Edging

Zone 2

1.5m x 1m
IN THE BOX:
6 Tiles I Yellow Safety Edging

Zone 3
2.5m x 1m
IN THE BOX:
10 Tiles I Yellow Safety Edging