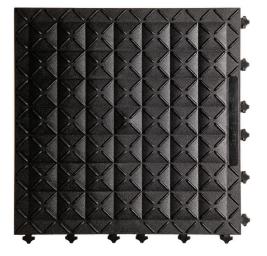

**ANTI-FATIGUE TILE - A1-B** 

Our bestselling anti-fatigue tile made with Compression Flex Technology™

Zone 1 | A1BZ1 Zone 2 | A1BZ2 Zone 3 | A1BZ3

### **REFLEX ANTI-FATIGUE TILE - RT1-B**

Ideal for light manufacturing environments, great anti-fatigue properties Zone 1 | RT1BZ1 Zone 2 | RT1BZ2 Zone 3 | RT1BZ3

# ESD ANTI-FATIGUE TILE - ESDA1-B

Provides electrostatic discharge capabilities to protect equipment and workers

Zone 1 | ESDA1BZ1 Zone 2 | ESDA1BZ2 Zone 3 | ESDA1BZ3