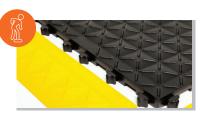

#### Available with 3 or 4 sides of yellow safety edging

Zone 1

1m x 1m

IN THE BOX:

4 Tiles I Yellow Safety Edging

Zone 2

1.5m x 1m
IN THE BOX:
6 Tiles I Yellow Safety Edging

Zone 3
2.5m x 1m
IN THE BOX:
10 Tiles I Yellow Safety Edging