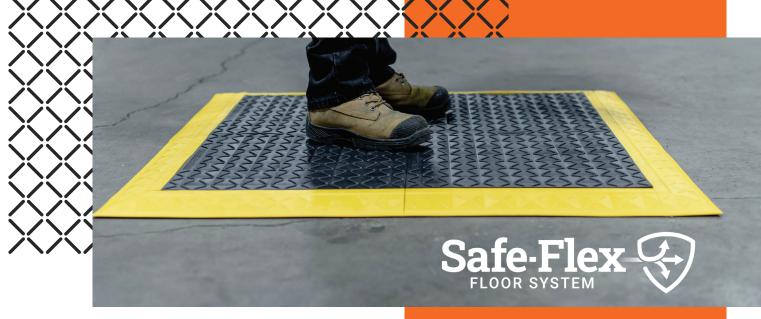

# **SAFETY**

### **IMPROVEMENTS:**

Significantly decrease the chance of slips, trips, and falls.

- Mat structure provides clearance for cords and hoses
- Bevelled edges won't curl and allow for safe traffic
- · Fire and spark resistant
- ESD mats dissipate static electricity

#### Available with 3 or 4 sides of yellow safety edging

Zone 1

1m x 1m

IN THE BOX:

4 Tiles I Yellow Safety Edging

Zone 2

1.5m x 1m
IN THE BOX:
6 Tiles I Yellow Safety Edging

Zone 3
2.5m x 1m
IN THE BOX:
10 Tiles I Yellow Safety Edging