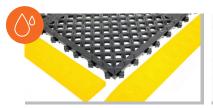

### **ANTI-FATIGUE DRAINAGE TILE - A2-B**

Holes for drainage effectively channel non-oil based liquid off the surface

Zone 1 | A2BZ1 Zone 2 | A2BZ2 Zone 3 | A2BZ3