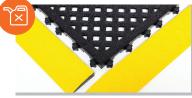

#### Available with 3 or 4 sides of yellow safety edging

Zone 1

1m x 1m

IN THE BOX:

4 Tiles I Yellow Safety Edging

Zone 2

1.5m x 1m
IN THE BOX:
6 Tiles I Yellow Safety Edging

Zone 3
2.5m x 1m
IN THE BOX:
10 Tiles I Yellow Safety Edging