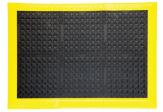

#### Available with 3 or 4 sides of yellow safety edging

Zone 1

1m x 1m

IN THE BOX:

4 Tiles I Yellow Safety Edging

Zone 2

1.5m x 1m
IN THE BOX:
6 Tiles I Yellow Safety Edging

Zone 3
2.5m x 1m
IN THE BOX:
10 Tiles I Yellow Safety Edging

**ANTI-FATIGUE TILE - A1-B** 

Our bestselling anti-fatigue tile made with Compression Flex Technology™

Zone 1 | A1BZ1 Zone 2 | A1BZ2 Zone 3 | A1BZ3