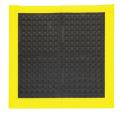

#### Available with 3 or 4 sides of yellow safety edging

Zone 1

1m x 1m

IN THE BOX:

4 Tiles I Yellow Safety Edging

Zone 2

1.5m x 1m
IN THE BOX:
6 Tiles I Yellow Safety Edging

Zone 3
2.5m x 1m
IN THE BOX:
10 Tiles I Yellow Safety Edging

**ANTI-FATIGUE TILE - A1-B** 

Our bestselling anti-fatigue tile made with Compression Flex Technology™

Zone 1 | A1BZ1 Zone 2 | A1BZ2 Zone 3 | A1BZ3