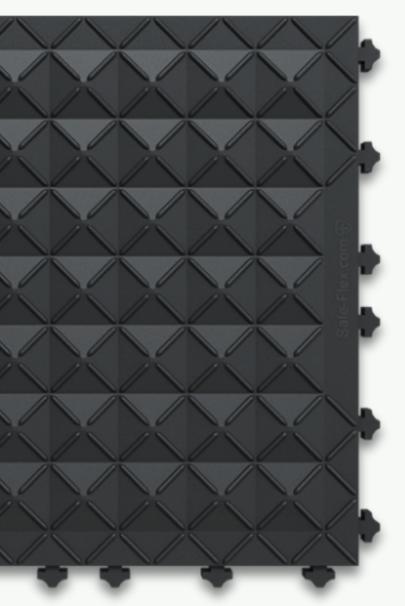

# E R G O <mark>N</mark> O M I C B E N E F I T S

Our patented **Compression-Flex Technology™** will support employees all-day. The compression domes and diamond pattern will generate micromuscle movements, promoting blood-flow. The support legs evenly distribute body weight while supporting the body's shock absorbers.

### **CUSTOMISABILITY**

With custom colours available and the ability to connect with any Safe-Flex<sup>™</sup> Floor Tile, you are able to designate ESD-specific work areas.

1-877-578-0101

 $\bigtriangledown$