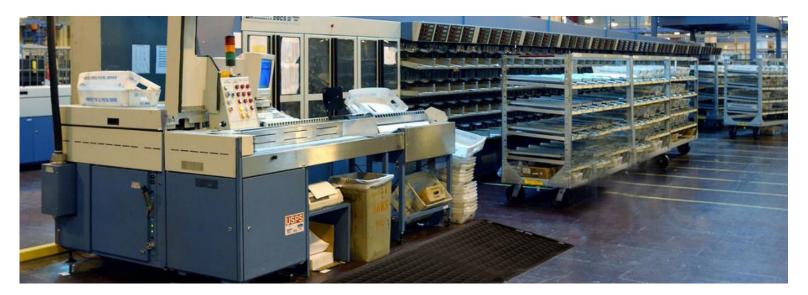

# **USPS FACILITIES**

#### **APPLICATIONS**

Letter Sorting Machines, Package Processing, Single Work Cell Areas, Custom-Sized Areas