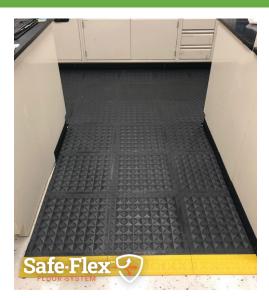

#### BOTTLING | R&D | PACKAGING | LABORATORIES | FOOD PROCESSING | CLEANROOMS | CANNING

**Laboratory**Anti-Microbial Tiles with Yellow Edging

Packaging Area
Drainage and Colored Anti-Fatigue Tiles

Food Processing
Anti-Fatique & Anti-Microbial Mat

### **TOP PERFORMING PRODUCTS:**

Anti-Microbial PN: AM1-B Dry Areas 45cm x 45cm Tile

Anti-Fatigue Drainage PN: A2-B Wet Areas 45cm x 45cm Tile

Stand-Safe™ PN: SS2-AM-B Wet Areas 70cm x 100cm Mat