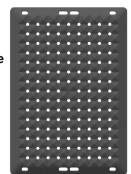

### **TOP PERFORMING PRODUCTS:**

Anti-Microbial PN: AM1-B Dry Areas 45cm x 45cm Tile

Anti-Fatigue Drainage PN: A2-B Wet Areas 45cm x 45cm Tile

Stand-Safe™ PN: SS2-AM-B Wet Areas 70cm x 100cm Mat