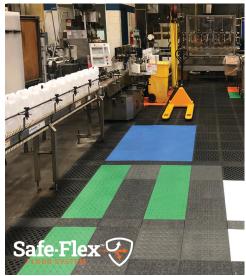

#### BOTTLING | R&D | PACKAGING | LABORATORIES | FOOD PROCESSING | CLEANROOMS | CANNING

**Laboratory**Anti-Microbial Tiles with Yellow Edging

Packaging Area
Drainage and Colored Anti-Fatigue Tiles

Food Processing
Anti-Fatique & Anti-Microbial Mat

### **TOP PERFORMING PRODUCTS:**

Anti-Microbial PN: AM1-B Dry Areas 45cm x 45cm Tile

Anti-Fatigue Drainage PN: A2-B Wet Areas 45cm x 45cm Tile

Stand-Safe™ PN: SS2-AM-B Wet Areas 70cm x 100cm Mat