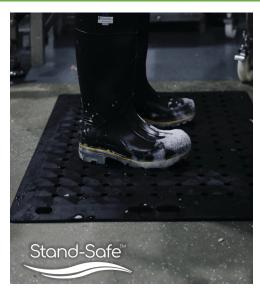

### **TOP PERFORMING PRODUCTS:**

Anti-Microbial PN: AM1-B Dry Areas 45cm x 45cm Tile

Anti-Fatigue Drainage PN: A2-B Wet Areas 45cm x 45cm Tile

Stand-Safe™ PN: SS2-AM-B Wet Areas 70cm x 100cm Mat