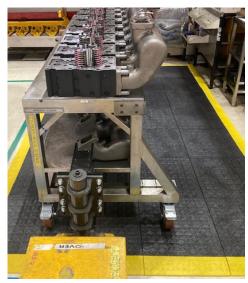

## CNC | MACHINING | ASSEMBLY | PACKING | SHIPPING/RECEIVING | MAINTENANCE | TOOL ROOMS

**High Foot Traffic Work Zone** Anti-Fatigue Tiles with Yellow Edges

**Heavy Cart and Foot Traffic** Anti-Fatigue and Heavy Duty Tiles