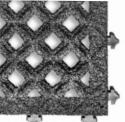

Drainage Anti-Slip PN: AG2-B Wet/Oily Areas 45cm x 45cm Tile

WWW.ERGOADVANTAGEINC.COM | INFO@ERGOADVANTAGEINC.COM | 1-877-578-0101