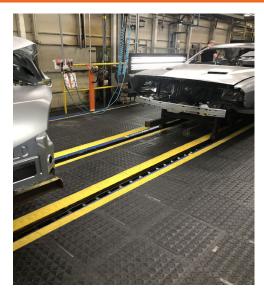

## CNC | MACHINING | ASSEMBLY | PACKING | SHIPPING/RECEIVING | MAINTENANCE | TOOL ROOMS

**High Foot Traffic Work Zone** Anti-Fatigue Tiles with Yellow Edges

**Heavy Cart and Foot Traffic** Anti-Fatigue and Heavy Duty Tiles