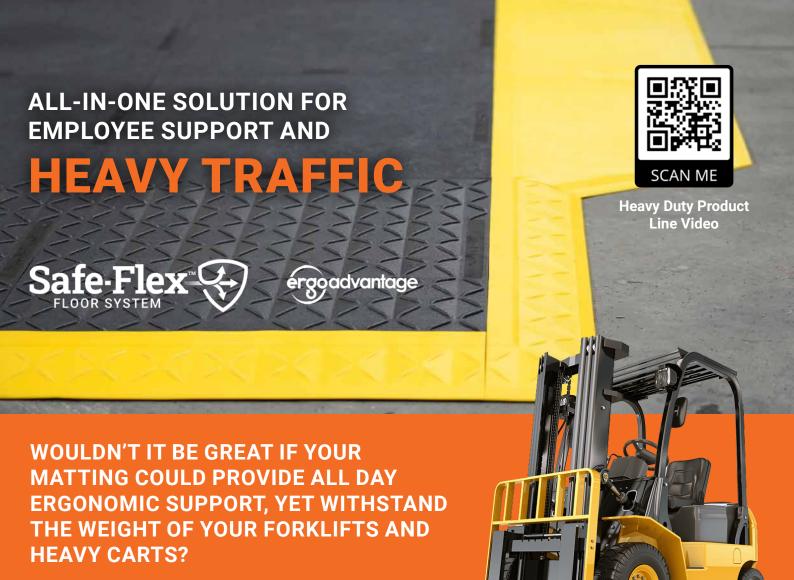

# SAFE-FLEX™ HEAVY-DUTY PRODUCT LINE

Choose any Tile

Add HD Inserts

Safe-Flex<sup>TM</sup> Heavy Duty Tile (available preassembled)

Add Low-Profile Heavy-Duty Edging

#### SMOOTH TOP TILE - A1-SMB

Our smooth top tile offers a flat surface to accommodate anything with wheels. If paired with our heavy duty inserts, you can drive forklifts weighing up to 4500kg.

**Use:** Dry areas with wheeled traffic.