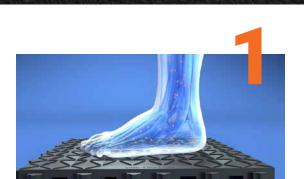

#### **ENERGY RETURN:**

Our spring-like design returns energy back to the body, reducing fatigue, ensuring all-day support.

Cross section of ergonomic domes compressing

#### **MOVEMENT AND BLOOD FLOW:**

The compression domes and diamond pattern create subtle micro-muscle movements, this promotes blood flow.

#### **JOINT SUPPORT AND FATIGUE RELIEF:**

Increased blood flow energises the muscles supporting the bodies four key shock absorbers.