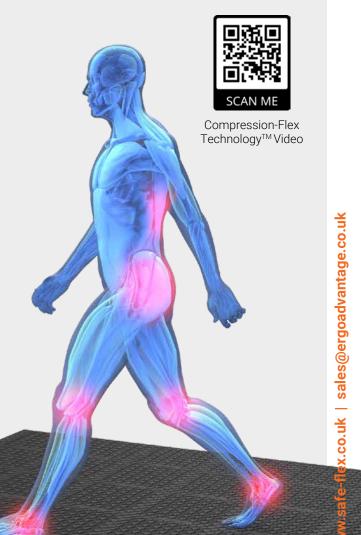

# **ERGONOMICS:**

Patented **Compression Flex Technology™** promotes subtle micro-muscle movements, stimulating blood flow, oxygenating the muscles and protecting the body's four key shock absorbers.

#### **MOVEMENT AND BLOOD FLOW:**

The compression domes and diamond pattern create subtle micro-muscle movements, this promotes blood flow.

#### **JOINT SUPPORT AND FATIGUE RELIEF:**

Increased blood flow energises the muscles supporting the bodies four key shock absorbers.