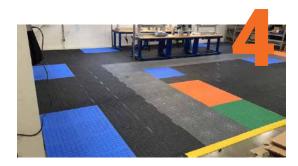

# **VERSATILITY:**

Safe-Flex<sup>™</sup> modular tiles allow for total size and colour customisation thanks to our unique connection system.