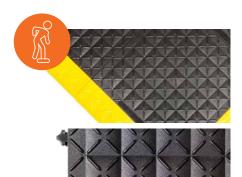

#### RESPONSE ANTI-FATIGUE TILE - A1-B

Our bestselling anti-fatigue tile made from 100% recycled PVC, designed with our patented Compression Flex Technology™.

**Use:** Dry areas with heavy foot traffic.

**Applications:** Heavy manufacturing, welding, stamping & more.

**Sizes:** 46cm x 46cm, 15cm x 46cm **Edges/Trim:** A3-Y, A4-Y, A5-Y, A6-Y

**Available Colours:** 