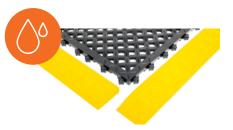

#### ANTI-FATIGUE DRAINAGE TILE - A2-B

Our same supportive compression system but with holes for airflow and drainage of non-oil based liquids from the surface.

Use: Wet areas with heavy foot traffic.

**Applications:** Heavy manufacturing, light manufacturing, commercial & more.

**Size:** 46cm x 46 cm

Edges/Trim: A3-Y, A4-Y, A5-Y, A6-Y

**Available Colour:** 