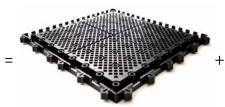

# STANDARD FEATURES

SUPERIOR LOCKING MECHANISM

SAFE-FLEX™ WON'T BURN

Eliminate trip hazards with our unique leg structure. Safe-Flex™ provides a great solution for those unwanted cables & wires.

Exclusive 6-tab connector system, that's easy to connect and will not separate, even in harsh workspaces.