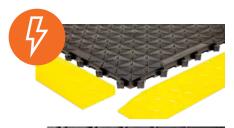

#### **ESD ANTI-FATIGUE TILE - ESDA1-B**

Same patented compression system with embedded anti-static polymers to protect equipment and workers from static shock.

**Use:** Areas prone to static shock.

Applications: Electronics manufacturing, paint booths, oil and gas, & more.

**Sizes:** 46cm x 46cm, 15cm x 46cm

Edges/Trim: ESDA3-Y, ESDA4-Y, ESDA5-Y, ESDA6-Y

**Available Colour:** 