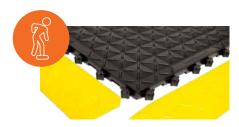

# **ERGONOMICS:**

Patented **Compression Flex Technology™** promotes subtle micro-muscle movements, stimulating blood flow, oxygenating the muscles and protecting the body's four key shock absorbers.

#### **MOVEMENT AND BLOOD FLOW:**

The compression domes and diamond pattern create subtle micro-muscle movements, this promotes blood flow.

#### **JOINT SUPPORT AND FATIGUE RELIEF:**

Increased blood flow energises the muscles supporting the bodies four key shock absorbers.