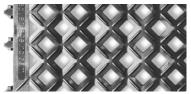

#### RESPONSE ANTI-FATIGUE TILE - A1-B

Our bestselling anti-fatigue tile made from 100% recycled PVC, designed with our patented Compression Flex Technology™.

**Use:** Dry areas with heavy foot traffic.

**Applications:** Heavy manufacturing, welding, stamping & more.

**Sizes:** 46cm x 46cm, 15cm x 46cm **Edges/Trim:** A3-Y, A4-Y, A5-Y, A6-Y

**Available Colours:** 