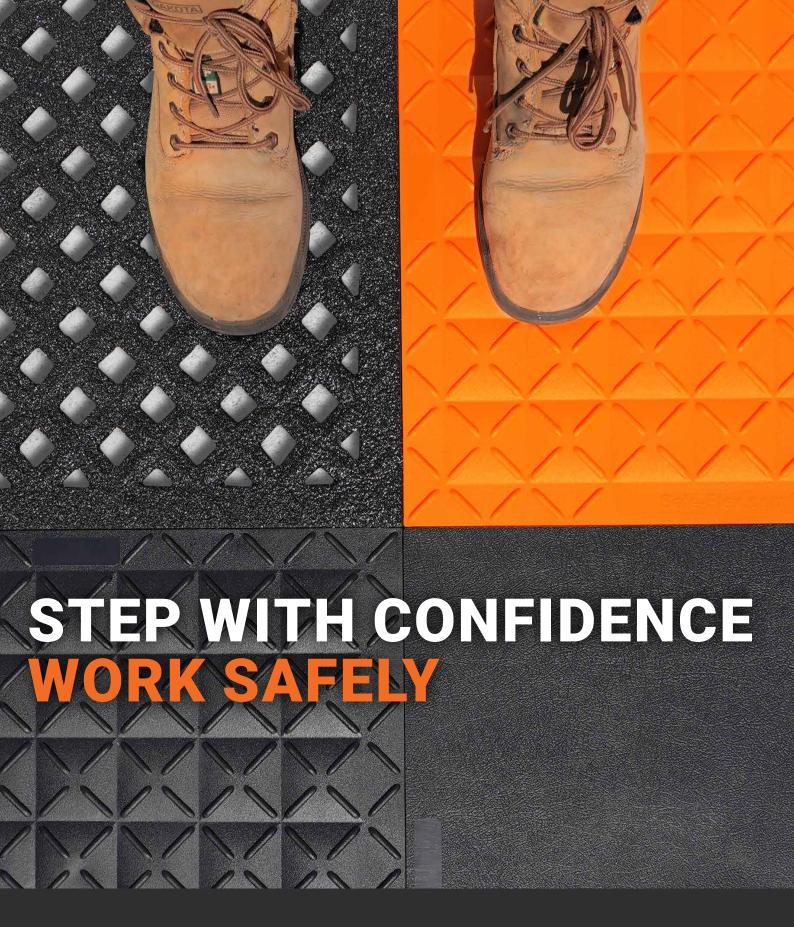

# THE SAFE-FLEXTM ADVANTAGE Five reasons why Safe-FlexTM Floor System is the world's greatest matting

## **RISK MITIGATION:**

Guaranteed not to curl or tear, Safe-Flex<sup>™</sup> removes slip and trip hazards found with conventional matting.

# STANDARD FEATURES

SUPERIOR LOCKING MECHANISM

SAFE-FLEX™ WON'T BURN

Eliminate trip hazards with our unique leg structure. Safe-Flex™ provides a great solution for those unwanted cables & wires.

Exclusive 6-tab connector system, that's easy to connect and will not separate, even in harsh workspaces.