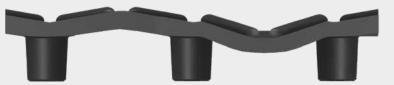

#### **ENERGY RETURN:**

Our spring-like design returns energy back to the body, reducing fatigue, ensuring all-day support.

Cross section of ergonomic domes compressing

#### **MOVEMENT AND BLOOD FLOW:**

The compression domes and diamond pattern create subtle micro-muscle movements, this promotes blood flow.