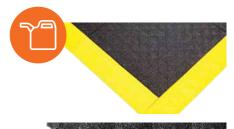

### **ANTI-SLIP TILE - AG1-B**

Featuring our proprietary aluminum oxide coating, our anti-slip solutions are specifically designed to keep workers feet planted on the floor. Certified R13 Slip Rating.

Use: Oily or heavy dust areas.

**Applications:** Heavy manufacturing, machining, welding & more.

**Sizes:** 46cm x 46cm, 15cm x 46cm

Edges/Trim: AG3-Y, AG4-Y, AG5-Y, AG6-Y

**Available Colour:** 