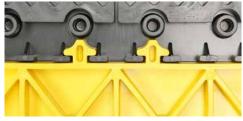

# STANDARD FEATURES

SUPERIOR LOCKING MECHANISM

SAFE-FLEX™ WON'T BURN

Eliminate trip hazards with our unique leg structure. Safe-Flex™ provides a great solution for those unwanted cables & wires.

Exclusive 6-tab connector system, that's easy to connect and will not separate, even in harsh workspaces.