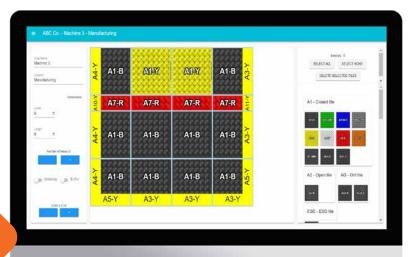

- Site Assessment
- Measuring
- Detailed Design Package
- Quoting and Ordering
- Installation Support

Visualize your new custom matting solution and simplify installation thanks to our Safe-Flex™ Design Tool!