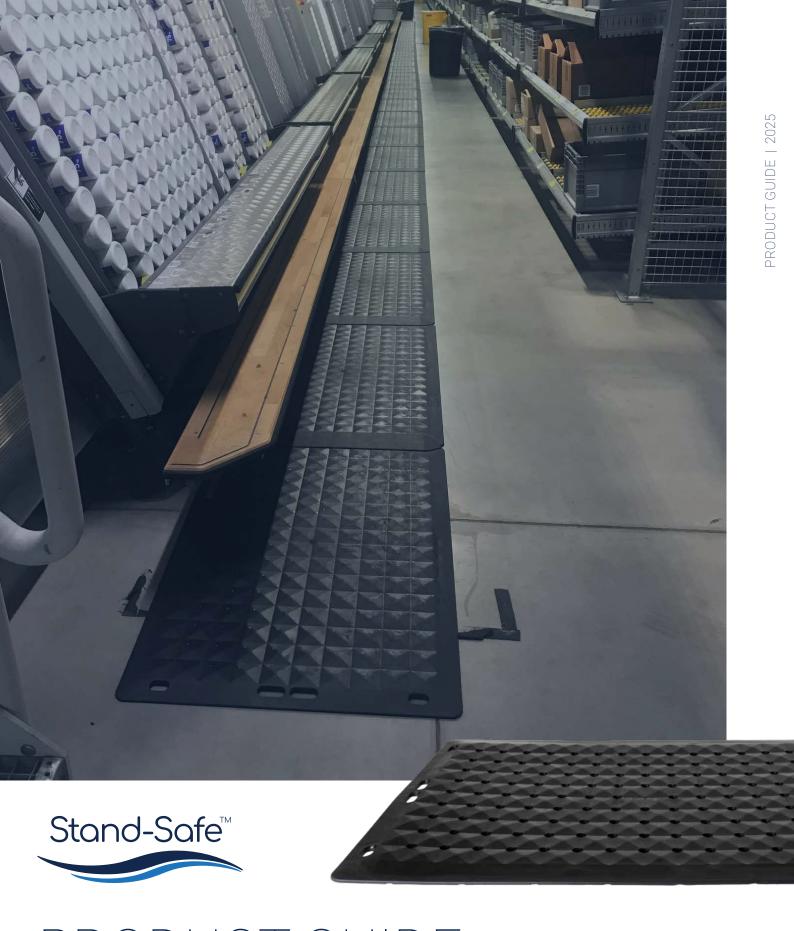

# PRODUCT GUIDE

The Perfect Anywhere Mat

## **Production Mats**

Never step foot on another mat again! Stand-Safe Production Anti-Fatigue Mat is made from an industrial strength thermoplastic, derived from 100% recycled material. The perfect mix of all-day comfort, support, and durability.

## **The Perfect Foam Rollout Matting Replacement**

Stand-Safe Connector seamlessly joins mats together to create a custom long-run

SS-CON-B

- Damage a mat? Only replace what's needed
- Easy installation and maintenance
- · Fully recyclable at end of life