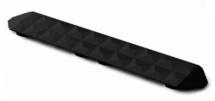

#### SS2-AM-B

Stand-Safe Anti-Fatigue Drainage Mat - Antimicrobial Holes for drainage of non-oily liquids