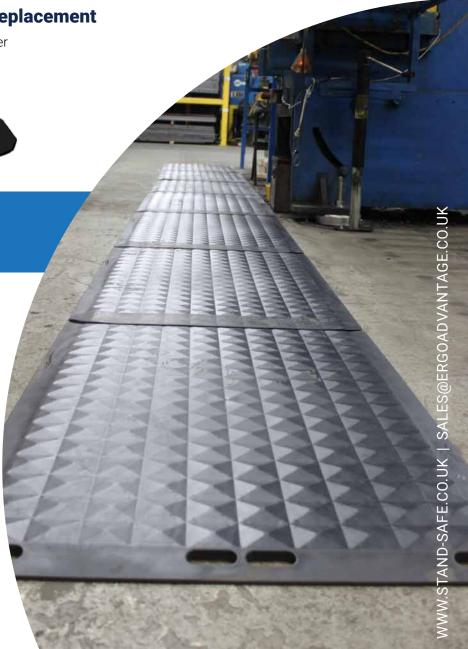

## **The Perfect Foam Rollout Matting Replacement**

Stand-Safe Connector seamlessly joins mats together to create a custom long-run

SS-CON-B

- Damage a mat? Only replace what's needed
- Easy installation and maintenance
- · Fully recyclable at end of life

#### SS-CON-B - Connector

Connect Stand-Safe mats end-to-end, creating a seamless long run