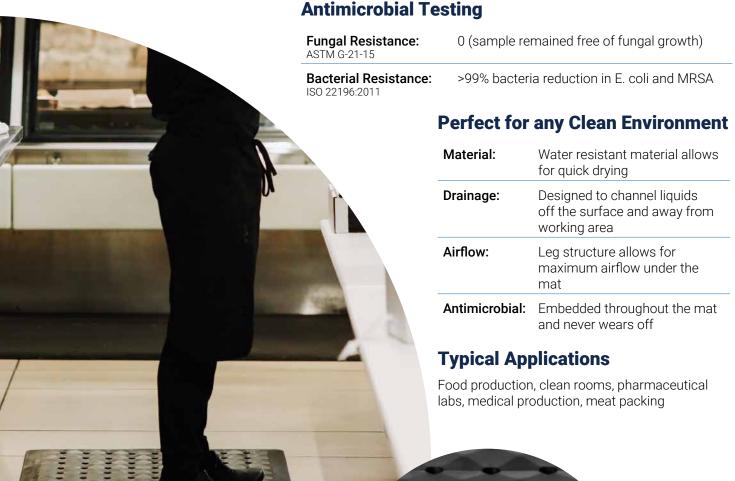

Stand-Safe was developed to provide a superior safety solution for any clean workplace environments. The unique design promotes all-day comfort, drainage of liquids, and is embedded with an antimicrobial additive that fights bacterial growth.

## **Specifications**

**Dimensions:** 2cm x 72cm x 102cm

Composition: 100% Recycled TPU with Antimicrobial Additive

**Durometer:** Shore Hardness "A" 75

Color: Charcoal Black

Stand-Safe Anti-Fatigue Mat - Antimicrobial Closed top design for dry areas

#### SS2-AM-B

Stand-Safe Anti-Fatigue Drainage Mat - Antimicrobial Holes for drainage of non-oily liquids